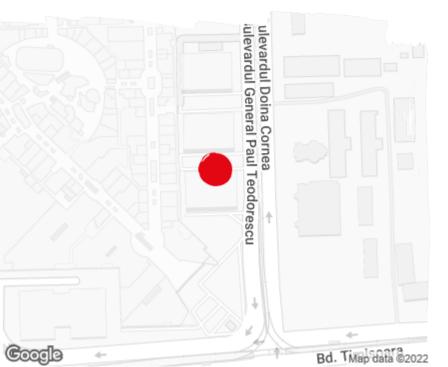

## officefinder.ro

# Office to let

## Afi Park 3

Bucharest, Sector 6, 4E Paul Teodorescu 4E



#### **Building information**

| Building status      | Existing     |
|----------------------|--------------|
| Year of construction | 2014         |
| Parking ratio        | 1 / 100 sq m |
| Total building area  | 19 750 sq m  |

#### **Commercial terms**

| Office space*      | after login * |
|--------------------|---------------|
| Parking            | after login * |
| Service charge*    | after login * |
| Minimum lease term | after login * |
| Availability       | after login * |

\* Asking terms for m<sup>2</sup>/month

#### Location



#### Available space

1200 og m

Available office space

1200 og m

Minimum office space



## officefinder.ro

#### Standard fit-Out

媣

Air conditioning

=

Raised floor

6

Suspended ceiling

4

Power cabling

000

Smoke detectors

 $\approx$ 

Carpeting

<u>A</u>"

Reception

Security

## Typical floor plan

Fibre optics

Switchboard

Generator

Elevators

Openable windows



### Available space

| Floor | Vacant space        | Availability        |
|-------|---------------------|---------------------|
| 5     | please contact us * | please contact us * |
| Total | after login *       |                     |

#### **Public transport**

Metro: M3

Bus: 69, 90, 91, 93, 96, 105, 139, 61, 62, 136, 236, 336, n115

Tram: 1, 11, 35