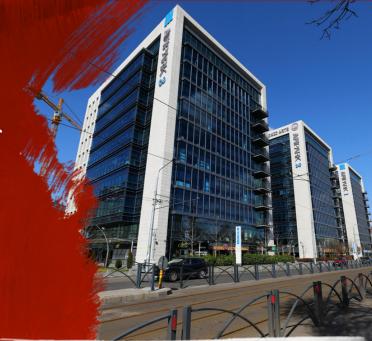

## Afi Park 3

Bucharest, Sector 6, 4E Paul Teodorescu 4E

#### **Building information**

| Building status      | Existing     |
|----------------------|--------------|
| Year of construction | 2014         |
| Parking ratio        | 1 / 100 sq m |
| Total building area  | 19 750 sq m  |